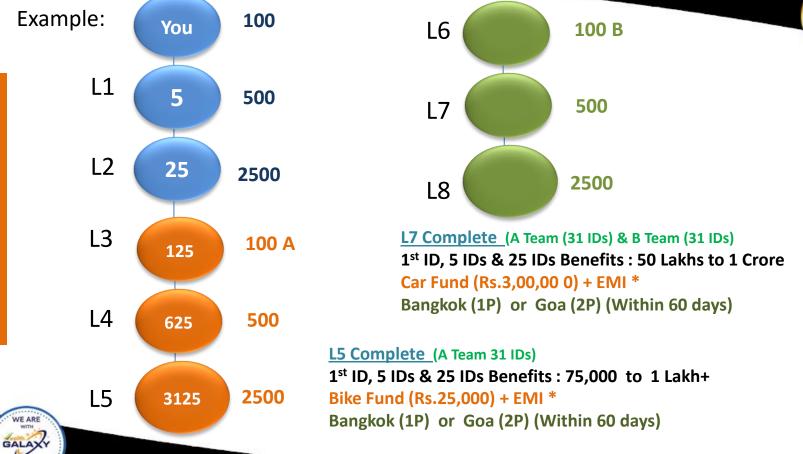

| GALAXY |   |        |   |
|--------|---|--------|---|
| GALAXY |   | 1      |   |
|        |   | GALAXY | ١ |
|        | _ |        |   |

| Levels  | Level<br>Benefits (WGT) | Shopping<br>Points    | Total Benefits |
|---------|-------------------------|-----------------------|----------------|
| Level 1 | 25                      | 5                     | 125 *          |
| Level 2 | 5                       | 25                    | 125            |
| Level 3 | 6                       | 125                   | 750            |
| Level 4 | 7                       | 625                   | 4,375          |
| Level 5 | 8                       | 3125                  | 25,000         |
| Level 6 | 9                       | 15625                 | 1,40,625       |
| Level 7 | 10                      | 78125                 | 7,81,250       |
|         |                         | <b>Total Benefits</b> | 9,52,250       |

<sup>➤</sup> Who Completes The L1 First will Enter To The Pool Galaxy L1 Total

## **Pool Galaxy**

| Levels  | Level<br>Benefits (WGT) | Shopping<br>Points | Total Benefits |
|---------|-------------------------|--------------------|----------------|
| Level 1 | 60 *                    | 5                  | 300 *          |
| Level 2 | 5 *                     | 25                 | 125            |
| Level 3 | 10 *                    | 125                | 1250           |
| Level 4 | 20 *                    | 625                | 12,500         |
| Level 5 | 30 *                    | 3125               | 93,750         |
|         |                         | Total Benefits     | 1,07,925       |

➤ Who Completes The L1 First Will Enter To The Club Galaxy L1 Total

## **Club Galaxy**

GALAXY

| Club Entry    | 1 * | lifestyle Rewards                                                    |  |
|---------------|-----|----------------------------------------------------------------------|--|
| Pearl Club    | 2   | Gift Card Worth 1000 INR                                             |  |
| Silver Club   | 4   | 5K Worth Smart Watch                                                 |  |
| Platinum Club | 8   | 10K Worth Mobile                                                     |  |
| Gold Club     | 16  | 1 Lakh Bike Fund                                                     |  |
| Diamond Club  | 32  | 5 Lakhs Car Fund                                                     |  |
| Emerald Club  | 64  | 1 Crore House Fund, Yearly Trip with                                 |  |
|               |     | Family Of 4 Members For 10 Years. For A Better Society Fund 50 Lakhs |  |

➤ Who Completes The L1 to L7 First Will Enter To The all Club Galaxy Benefits