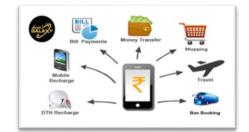

### **Shopping Options**

- **E Commerce ...**
- **≻Local Shops Area Wise ...**
- **▶** Brands Through Gift Cards ...

GALAX

On Each Purchase User Get Shopping Points. Points Depends On The Profit Of The Company From That Transaction.