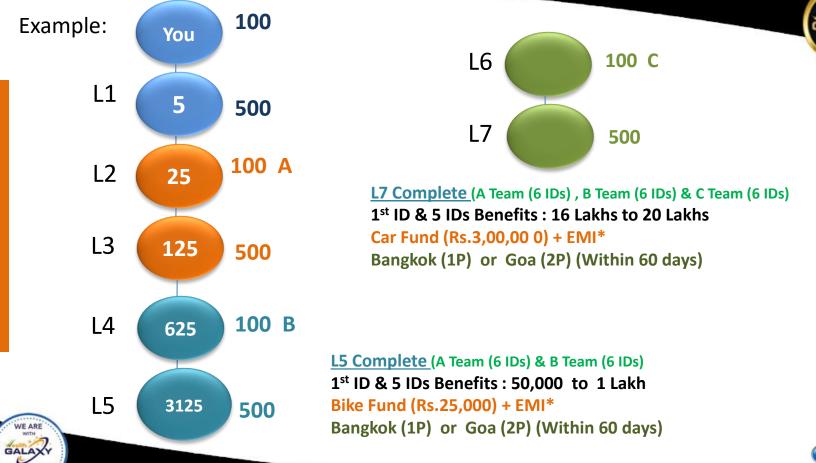

| GALAXY |   |        |   |
|--------|---|--------|---|
| GALAXY |   | 1      |   |
|        |   | GALAXY | ١ |
|        | _ |        |   |

| Levels  | Level<br>Benefits (WGT) | Shopping<br>Points    | Total Benefits |
|---------|-------------------------|-----------------------|----------------|
| Level 1 | 25                      | 5                     | 125 *          |
| Level 2 | 5                       | 25                    | 125            |
| Level 3 | 6                       | 125                   | 750            |
| Level 4 | 7                       | 625                   | 4,375          |
| Level 5 | 8                       | 3125                  | 25,000         |
| Level 6 | 9                       | 15625                 | 1,40,625       |
| Level 7 | 10                      | 78125                 | 7,81,250       |
|         |                         | <b>Total Benefits</b> | 9,52,250       |

<sup>➤</sup> Who Completes The L1 First will Enter To The Pool Galaxy L1 Total

## **Pool Galaxy**

| Levels  | Level<br>Benefits (WGT) | Shopping<br>Points | Total Benefits |
|---------|-------------------------|--------------------|----------------|
| Level 1 | 60 *                    | 5                  | 300 *          |
| Level 2 | 5 *                     | 25                 | 125            |
| Level 3 | 10 *                    | 125                | 1250           |
| Level 4 | 20 *                    | 625                | 12,500         |
| Level 5 | 30 *                    | 3125               | 93,750         |
|         |                         | Total Benefits     | 1,07,925       |

➤ Who Completes The L1 First Will Enter To The Club Galaxy L1 Total

## **Club Galaxy**

GALAXY

| Club Entry    | 1 * | lifestyle Rewards                                                    |  |
|---------------|-----|----------------------------------------------------------------------|--|
| Pearl Club    | 2   | Gift Card Worth 1000 INR                                             |  |
| Silver Club   | 4   | 5K Worth Smart Watch                                                 |  |
| Platinum Club | 8   | 10K Worth Mobile                                                     |  |
| Gold Club     | 16  | 1 Lakh Bike Fund                                                     |  |
| Diamond Club  | 32  | 5 Lakhs Car Fund                                                     |  |
| Emerald Club  | 64  | 1 Crore House Fund, Yearly Trip with                                 |  |
|               |     | Family Of 4 Members For 10 Years. For A Better Society Fund 50 Lakhs |  |

➤ Who Completes The L1 to L7 First Will Enter To The all Club Galaxy Benefits